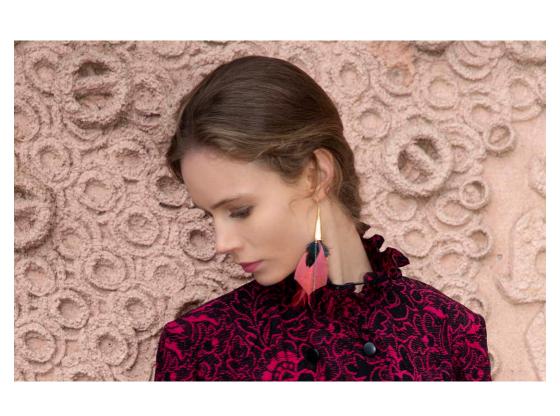

## Sosol and Sea Collection 2019/2020

Inspired by Ta Moko -usually referred to as Maori tattoo-Sosol and Sea's last collection uses the intricacy and textural contrasts of ancient Ta Moko patterns -as well as tropical flora and birds- to present statement shapes combined with rich colors and refined finishes. The pieces use 24 carat gold and 925 sterling silver, both treated with a tarnish inhibitor.

Turquoise blue is one of the dominant tones within the collection, as well as fuchsia pink, orange and green, which evoke sea landscapes and faraway destinations. If shades of blue naturally bring explorations of the ocean to mind -one of Solange Lecomte's favorite pursuits- colored feathers refer to the beauty of wonderful birds that can only be found within certain parts of the world. Together with coastal sights, wild birds evoke a longing for freedom, adventure and escapism, which define Lecomte's unusual journey into jewelry.

The Belgian designer mixes brass and tin polished with 24 carat gold with semi-precious stones, as well as mother-of-pearl, coral and colored crystals. Berber motifs and traditions define many of her pieces, from stunning hammered gold bracelets to playful earrings.