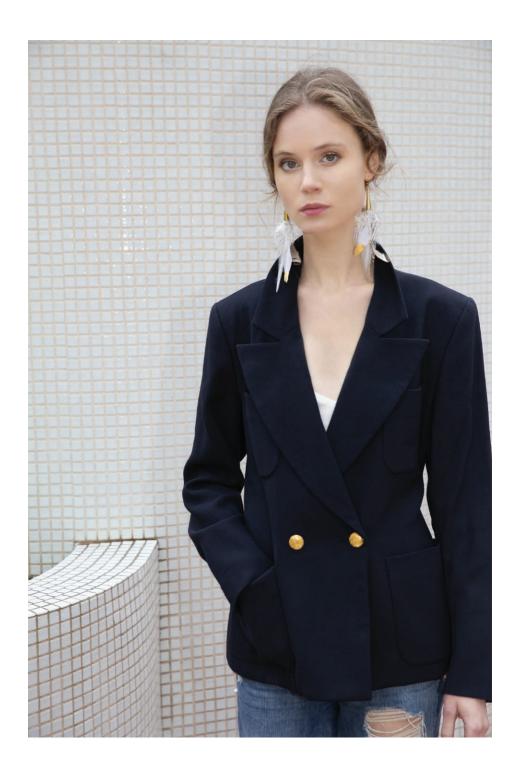

## Sosol and Sea Collection 2019/2020

Inspired by Ta Moko -usually referred to as Maori tattoo-Sosol and Sea's last collection uses the intricacy and textural contrasts of ancient Ta Moko patterns -as well as tropical flora and birds- to present statement shapes combined with rich colors and refined finishes. The pieces use 24 carat gold and 925 sterling silver, both treated with a tarnish inhibitor.

Turquoise blue is one of the dominant tones within the collection, as well as fuchsia pink, orange and green, which evoke sea landscapes and faraway destinations. If shades of blue naturally bring explorations of the ocean to mind -one of Solange Lecomte's favorite pursuits- colored feathers refer to the beauty of wonderful birds that can only be found within certain parts of the world. Together with coastal sights, wild birds evoke a longing for freedom, adventure and escapism, which define Lecomte's unusual journey into jewelry.

The Belgian designer mixes brass and tin polished with 24 carat gold with semi-precious stones, as well as mother-of-pearl, coral and colored crystals. Berber motifs and traditions define many of her pieces, from stunning hammered gold bracelets to playful earrings.