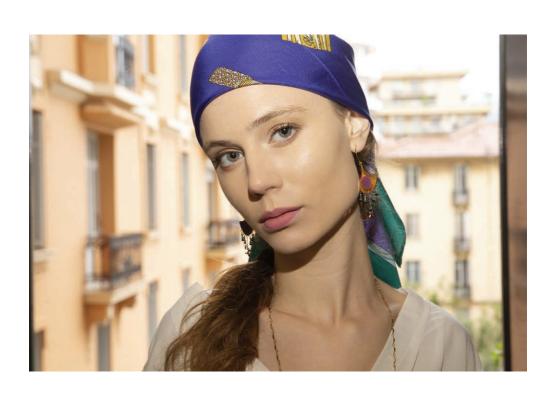

## Sosol and Sea Collection 2019/2020

Inspired by Ta Moko -usually referred to as Maori tattoo-Sosol and Sea's last collection uses the intricacy and textural contrasts of ancient Ta Moko patterns -as well as tropical flora and birds- to present statement shapes combined with rich colors and refined finishes. The pieces use 24 carat gold and 925 sterling silver, both treated with a tarnish inhibitor.

Turquoise blue is one of the dominant tones within the collection, as well as fuchsia pink, orange and green, which evoke sea landscapes and faraway destinations. If shades of blue naturally bring explorations of the ocean to mind -one of Solange Lecomte's favorite pursuits- colored feathers refer to the beauty of wonderful birds that can only be found within certain parts of the world. Together with coastal sights, wild birds evoke a longing for freedom, adventure and escapism, which define Lecomte's unusual journey into jewelry.