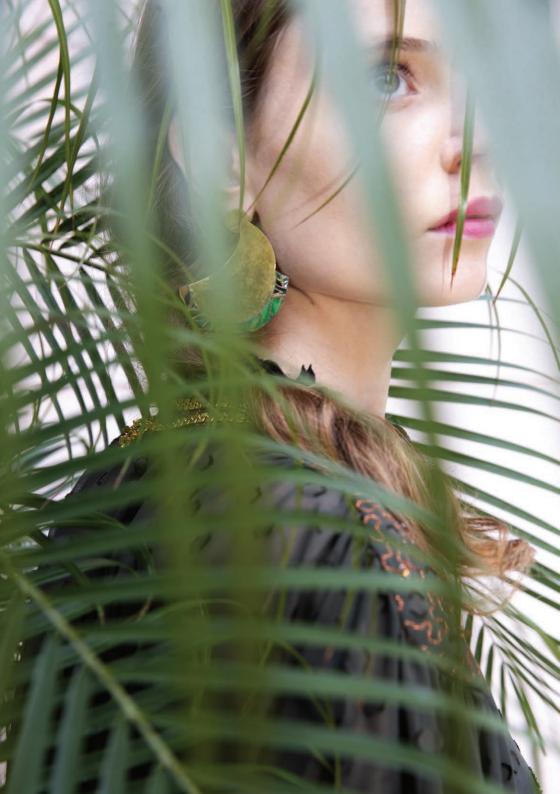

## Sosol and Sea Collection 2019/2020

Inspired by Ta Moko -usually referred to as Maori tattoo-Sosol and Sea's last collection uses the intricacy and textural contrasts of ancient Ta Moko patterns -as well as tropical flora and birds- to present statement shapes combined with rich colors and refined finishes. The pieces use 24 carat gold and 925 sterling silver, both treated with a tarnish inhibitor.

Turquoise blue is one of the dominant tones within the collection, as well as fuchsia pink, orange and green, which evoke sea landscapes and faraway destinations. If shades of blue naturally bring explorations of the ocean to mind -one of Solange Lecomte's favorite pursuits- colored feathers refer to the beauty of wonderful birds that can only be found within certain parts of the world. Together with coastal sights, wild birds evoke a longing for freedom, adventure and escapism, which define Lecomte's unusual journey into jewelry.

The Belgian designer mixes brass and tin polished with 24 carat gold with semi-precious stones, as well as mother-of-pearl, coral and colored crystals. Berber motifs and traditions define many of her pieces, from stunning hammered gold bracelets to playful earrings.