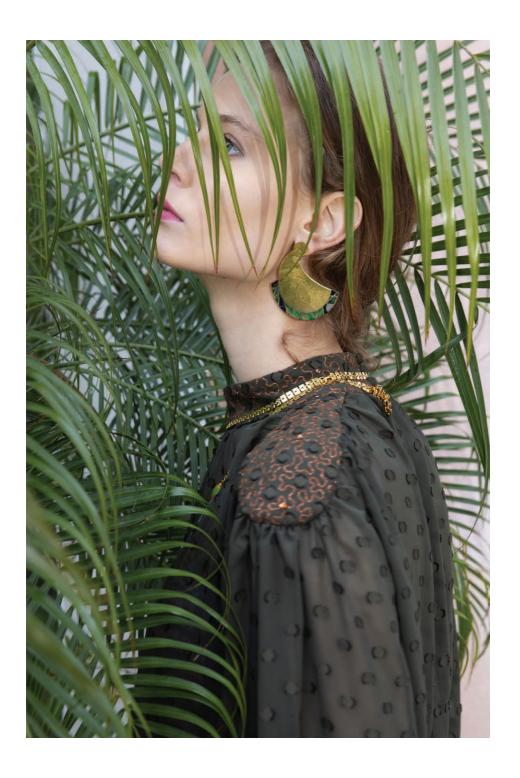

## Sosol and Sea Collection 2019/2020

Inspired by Ta Moko -usually referred to as Maori tattoo-Sosol and Sea's last collection uses the intricacy and textural contrasts of ancient Ta Moko patterns -as well as tropical flora and birds- to present statement shapes combined with rich colors and refined finishes. The pieces use 24 carat gold and 925 sterling silver, both treated with a tarnish inhibitor.

Turquoise blue is one of the dominant tones within the collection, as well as fuchsia pink, orange and green, which evoke sea landscapes and faraway destinations. If shades of blue naturally bring explorations of the ocean to mind -one of Solange Lecomte's favorite pursuits- colored feathers refer to the beauty of wonderful birds that can only be found within certain parts of the world. Together with coastal sights, wild birds evoke a longing for freedom, adventure and escapism, which define Lecomte's unusual journey into jewelry.

The Belgian designer mixes brass and tin polished with 24 carat gold with semi-precious stones, as well as mother-of-pearl, coral and colored crystals. Berber motifs and traditions define many of her pieces, from stunning hammered gold bracelets to playful earrings.