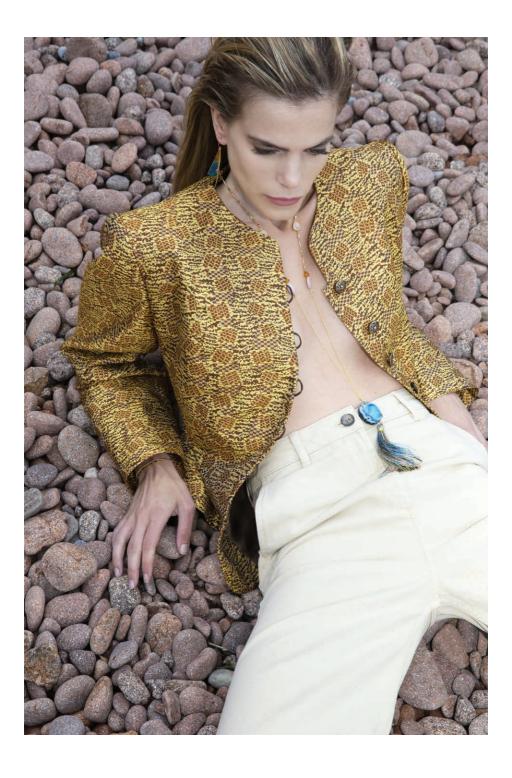

Turquoise blue is one of the dominant tones within the collection, as well as fuchsia pink, orange and green, which evoke sea landscapes and faraway destinations. If shades of blue naturally bring explorations of the ocean to mind -one of Solange Lecomte's favorite pursuits- colored feathers refer to the beauty of wonderful birds that can only be found within certain parts of the world. Together with coastal sights, wild birds evoke a longing for freedom, adventure and escapism, which define Lecomte's unusual journey into jewelry.

The Belgian designer mixes brass and tin polished with 24 carat gold with semi-precious stones, as well as mother-of-pearl, coral and colored crystals. Berber motifs and traditions define many of her pieces, from stunning hammered gold bracelets to playful earrings.