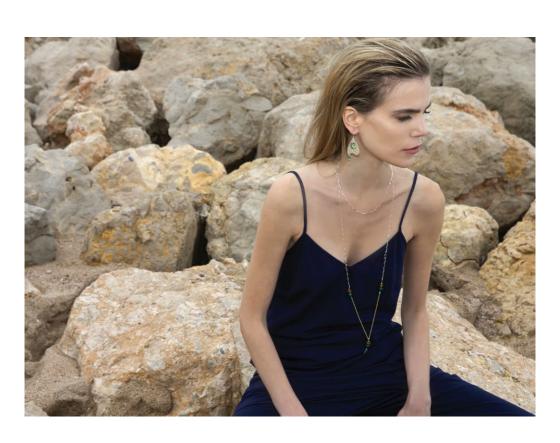

## Sosol and Sea Collection 2019/2020

Inspired by Ta Moko -usually referred to as Maori tattoo-Sosol and Sea's last collection uses the intricacy and textural contrasts of ancient Ta Moko patterns -as well as tropical flora and birds- to present statement shapes combined with rich colors and refined finishes. The pieces use 24 carat gold and 925 sterling silver, both treated with a tarnish inhibitor.

Turquoise blue is one of the dominant tones within the collection, as well as fuchsia pink, orange and green, which evoke sea landscapes and faraway destinations. If shades of blue naturally bring explorations of the ocean to mind -one of Solange Lecomte's favorite pursuits- colored feathers refer to the beauty of wonderful birds that can only be found within certain parts of the world. Together with coastal sights, wild birds evoke a longing for freedom, adventure and escapism, which define Lecomte's unusual journey into jewelry.

The Belgian designer mixes brass and tin polished with 24 carat gold with semi-precious stones, as well as mother-of-pearl, coral and colored crystals. Berber motifs and traditions define many of her pieces, from stunning hammered gold bracelets to playful earrings.