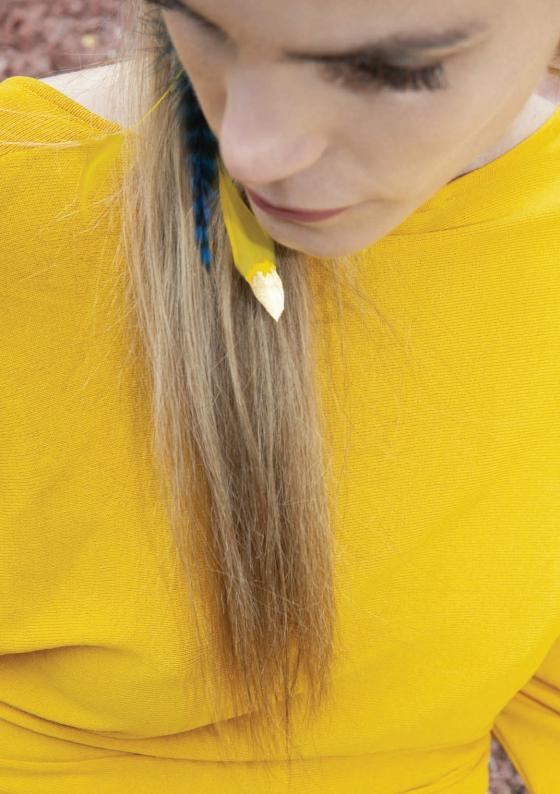

Turquoise blue is one of the dominant tones within the collection, as well as fuchsia pink, orange and green, which evoke sea landscapes and faraway destinations. If shades of blue naturally bring explorations of the ocean to mind -one of Solange Lecomte's favorite pursuits- colored feathers refer to the beauty of wonderful birds that can only be found within certain parts of the world. Together with coastal sights, wild birds evoke a longing for freedom, adventure and escapism, which define Lecomte's unusual journey into jewelry.