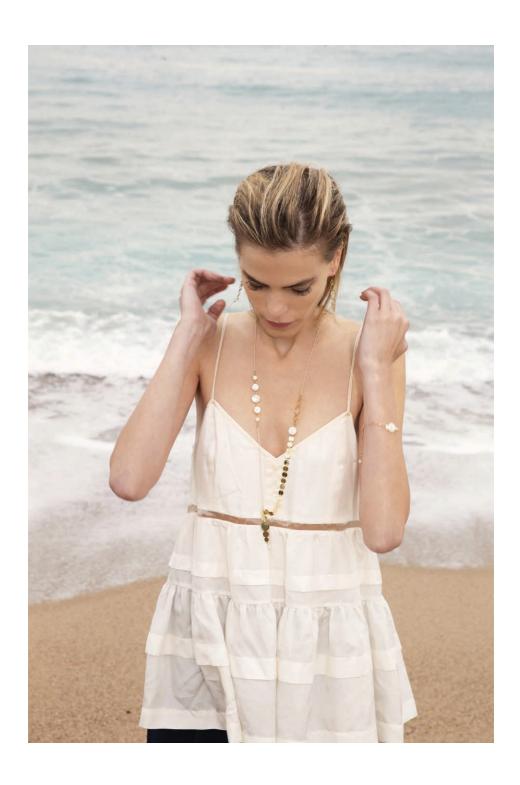

## Sosol and Sea Collection 2019/2020

Inspired by Ta Moko -usually referred to as Maori tattoo-Sosol and Sea's last collection uses the intricacy and textural contrasts of ancient Ta Moko patterns -as well as tropical flora and birds- to present statement shapes combined with rich colors and refined finishes. The pieces use 24 carat gold and 925 sterling silver, both treated with a tarnish inhibitor.

Turquoise blue is one of the dominant tones within the collection, as well as fuchsia pink, orange and green, which evoke sea landscapes and faraway destinations. If shades of blue naturally bring explorations of the ocean to mind -one of Solange Lecomte's favorite pursuits- colored feathers refer to the beauty of wonderful birds that can only be found within certain parts of the world. Together with coastal sights, wild birds evoke a longing for freedom, adventure and escapism, which define Lecomte's unusual journey into jewelry.

The Belgian designer mixes brass and tin polished with 24 carat gold with semi-precious stones, as well as mother-of-pearl, coral and colored crystals. Berber motifs and traditions define many of her pieces, from stunning hammered gold bracelets to playful earrings.