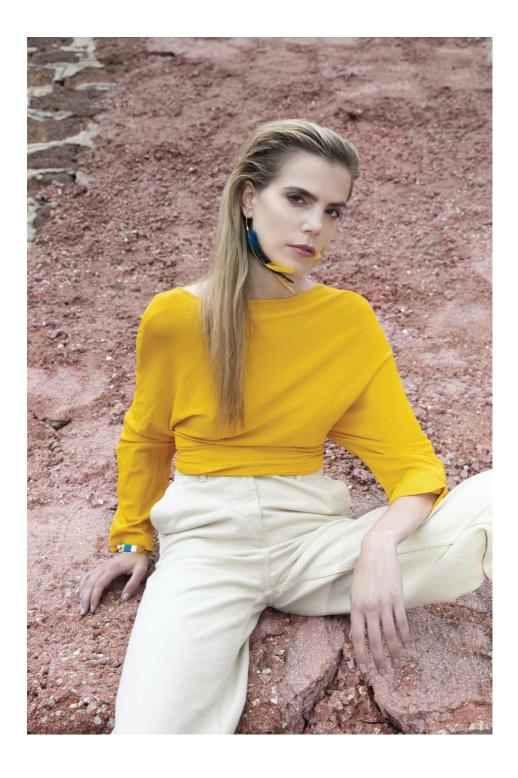

## Sosol and Sea Collection 2019/2020

Inspired by Ta Moko -usually referred to as Maori tattoo-Sosol and Sea's last collection uses the intricacy and textural contrasts of ancient Ta Moko patterns -as well as tropical flora and birds- to present statement shapes combined with rich colors and refined finishes. The pieces use 24 carat gold and 925 sterling silver, both treated with a tarnish inhibitor.

Turquoise blue is one of the dominant tones within the collection, as well as fuchsia pink, orange and green, which evoke sea landscapes and faraway destinations. If shades of blue naturally bring explorations of the ocean to mind -one of Solange Lecomte's favorite pursuits- colored feathers refer to the beauty of wonderful birds that can only be found within certain parts of the world. Together with coastal sights, wild birds evoke a longing for freedom, adventure and escapism, which define Lecomte's unusual journey into jewelry.

The Belgian designer mixes brass and tin polished with 24 carat gold with semi-precious stones, as well as mother-of-pearl, coral and colored crystals. Berber motifs and traditions define many of her pieces, from stunning hammered gold bracelets to playful earrings.