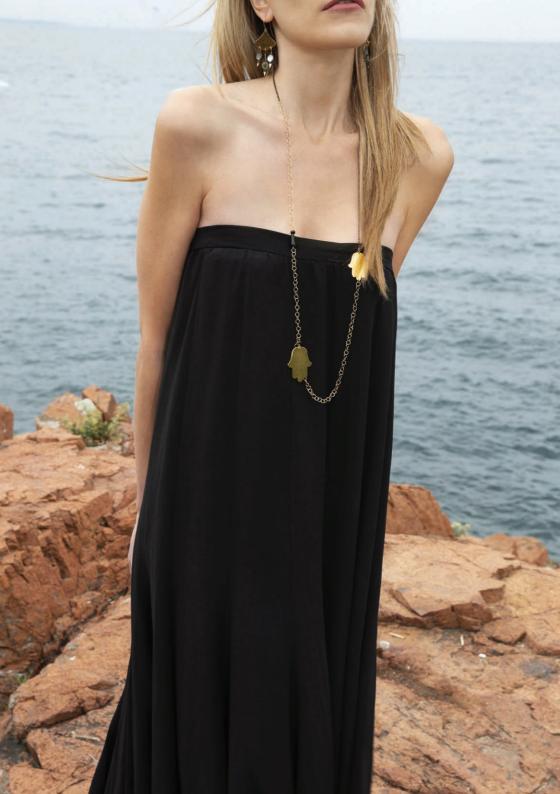

## Sosol and Sea Collection 2019/2020

Inspired by Ta Moko -usually referred to as Maori tattoo-Sosol and Sea's last collection uses the intricacy and textural contrasts of ancient Ta Moko patterns -as well as tropical flora and birds- to present statement shapes combined with rich colors and refined finishes. The pieces use 24 carat gold and 925 sterling silver, both treated with a tarnish inhibitor.

Turquoise blue is one of the dominant tones within the collection, as well as fuchsia pink, orange and green, which evoke sea landscapes and faraway destinations. If shades of blue naturally bring explorations of the ocean to mind -one of Solange Lecomte's favorite pursuits- colored feathers refer to the beauty of wonderful birds that can only be found within certain parts of the world. Together with coastal sights, wild birds evoke a longing for freedom, adventure and escapism, which define Lecomte's unusual journey into jewelry.

The Belgian designer mixes brass and tin polished with 24 carat gold with semi-precious stones, as well as mother-of-pearl, coral and colored crystals. Berber motifs and traditions define many of her pieces, from stunning hammered gold bracelets to playful earrings.