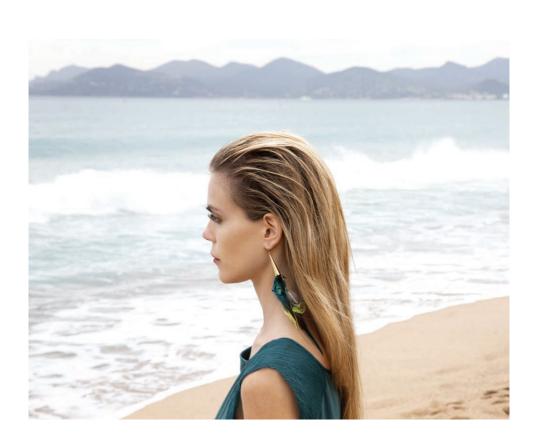

## Sosol and Sea Collection 2019/2020

Inspired by Ta Moko -usually referred to as Maori tattoo-Sosol and Sea's last collection uses the intricacy and textural contrasts of ancient Ta Moko patterns -as well as tropical flora and birds- to present statement shapes combined with rich colors and refined finishes. The pieces use 24 carat gold and 925 sterling silver, both treated with a tarnish inhibitor.

Turquoise blue is one of the dominant tones within the collection, as well as fuchsia pink, orange and green, which evoke sea landscapes and faraway destinations. If shades of blue naturally bring explorations of the ocean to mind -one of Solange Lecomte's favorite pursuits- colored feathers refer to the beauty of wonderful birds that can only be found within certain parts of the world. Together with coastal sights, wild birds evoke a longing for freedom, adventure and escapism, which define Lecomte's unusual journey into jewelry.