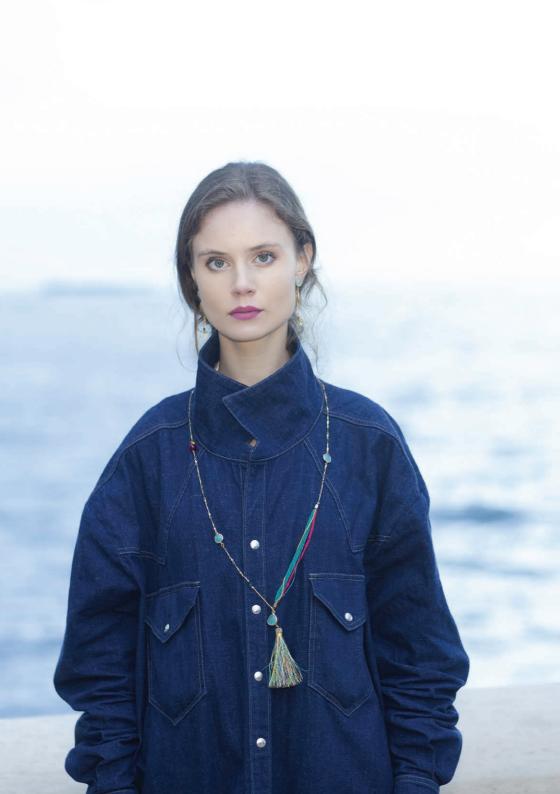

## Sosol and Sea Collection 2019/2020

Inspired by Ta Moko -usually referred to as Maori tattoo-Sosol and Sea's last collection uses the intricacy and textural contrasts of ancient Ta Moko patterns -as well as tropical flora and birds- to present statement shapes combined with rich colors and refined finishes. The pieces use 24 carat gold and 925 sterling silver, both treated with a tarnish inhibitor.

The Belgian designer mixes brass and tin polished with 24 carat gold with semi-precious stones, as well as mother-of-pearl, coral and colored crystals. Berber motifs and traditions define many of her pieces, from stunning hammered gold bracelets to playful earrings.