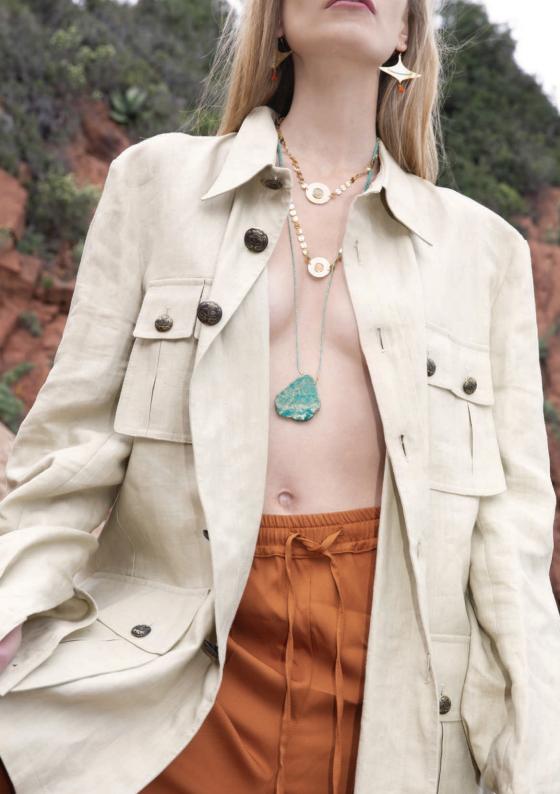

## Sosol and Sea Collection 2019/2020

Inspired by Ta Moko -usually referred to as Maori tattoo-Sosol and Sea's last collection uses the intricacy and textural contrasts of ancient Ta Moko patterns -as well as tropical flora and birds- to present statement shapes combined with rich colors and refined finishes. The pieces use 24 carat gold and 925 sterling silver, both treated with a tarnish inhibitor.

Turquoise blue is one of the dominant tones within the collection, as well as fuchsia pink, orange and green, which evoke sea landscapes and faraway destinations. If shades of blue naturally bring explorations of the ocean to mind -one of Solange Lecomte's favorite pursuits- colored feathers refer to the beauty of wonderful birds that can only be found within certain parts of the world. Together with coastal sights, wild birds evoke a longing for freedom, adventure and escapism, which define Lecomte's unusual journey into jewelry.

The Belgian designer mixes brass and tin polished with 24 carat gold with semi-precious stones, as well as mother-of-pearl, coral and colored crystals. Berber motifs and traditions define many of her pieces, from stunning hammered gold bracelets to playful earrings.