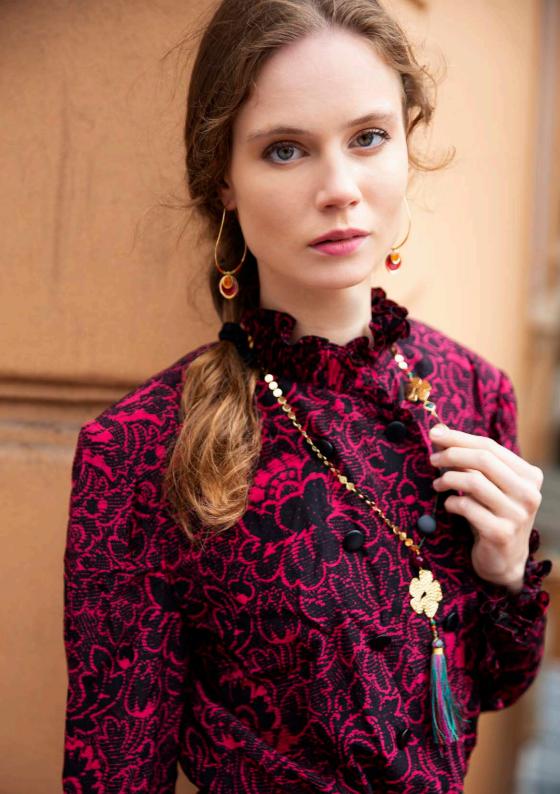

## Sosol and Sea Collection 2019/2020

Inspired by Ta Moko -usually referred to as Maori tattoo-Sosol and Sea's last collection uses the intricacy and textural contrasts of ancient Ta Moko patterns -as well as tropical flora and birds- to present statement shapes combined with rich colors and refined finishes. The pieces use 24 carat gold and 925 sterling silver, both treated with a tarnish inhibitor.

Turquoise blue is one of the dominant tones within the collection, as well as fuchsia pink, orange and green, which evoke sea landscapes and faraway destinations. If shades of blue naturally bring explorations of the ocean to mind -one of Solange Lecomte's favorite pursuits- colored feathers refer to the beauty of wonderful birds that can only be found within certain parts of the world. Together with coastal sights, wild birds evoke a longing for freedom, adventure and escapism, which define Lecomte's unusual journey into jewelry.

The Belgian designer mixes brass and tin polished with 24 carat gold with semi-precious stones, as well as mother-of-pearl, coral and colored crystals. Berber motifs and traditions define many of her pieces, from stunning hammered gold bracelets to playful earrings.