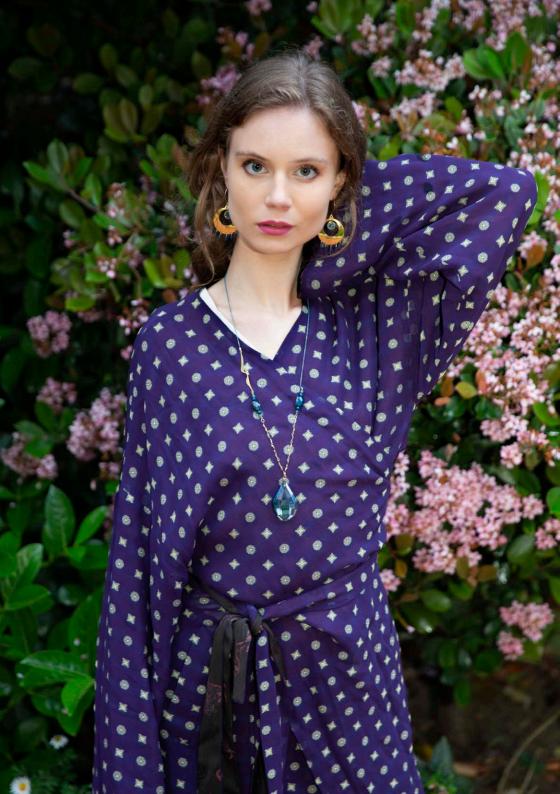

## Sosol and Sea Collection 2019/2020

Inspired by Ta Moko -usually referred to as Maori tattoo-Sosol and Sea's last collection uses the intricacy and textural contrasts of ancient Ta Moko patterns -as well as tropical flora and birds- to present statement shapes combined with rich colors and refined finishes. The pieces use 24 carat gold and 925 sterling silver, both treated with a tarnish inhibitor.

Turquoise blue is one of the dominant tones within the collection, as well as fuchsia pink, orange and green, which evoke sea landscapes and faraway destinations. If shades of blue naturally bring explorations of the ocean to mind -one of Solange Lecomte's favorite pursuits- colored feathers refer to the beauty of wonderful birds that can only be found within certain parts of the world. Together with coastal sights, wild birds evoke a longing for freedom, adventure and escapism, which define Lecomte's unusual journey into jewelry.

The Belgian designer mixes brass and tin polished with 24 carat gold with semi-precious stones, as well as mother-of-pearl, coral and colored crystals. Berber motifs and traditions define many of her pieces, from stunning hammered gold bracelets to playful earrings.