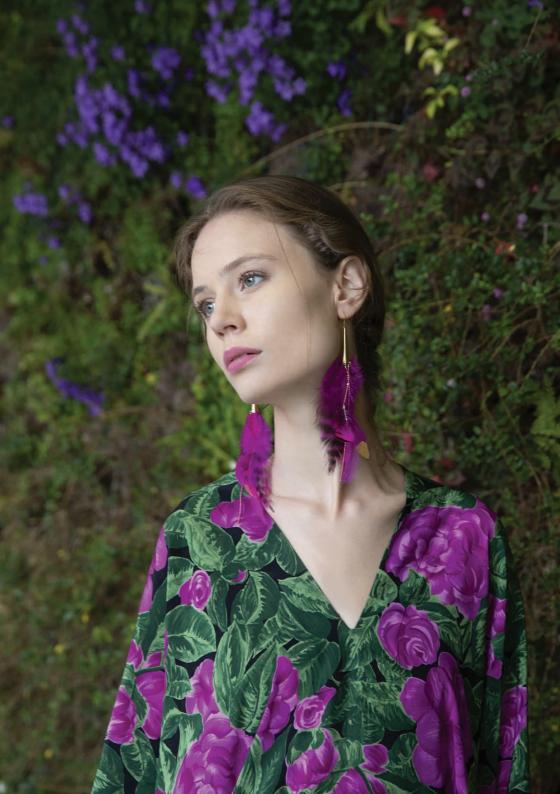

## Sosol and Sea Collection 2019/2020

Inspired by Ta Moko -usually referred to as Maori tattoo-Sosol and Sea's last collection uses the intricacy and textural contrasts of ancient Ta Moko patterns -as well as tropical flora and birds- to present statement shapes combined with rich colors and refined finishes. The pieces use 24 carat gold and 925 sterling silver, both treated with a tarnish inhibitor.

Turquoise blue is one of the dominant tones within the collection, as well as fuchsia pink, orange and green, which evoke sea landscapes and faraway destinations. If shades of blue naturally bring explorations of the ocean to mind -one of Solange Lecomte's favorite pursuits- colored feathers refer to the beauty of wonderful birds that can only be found within certain parts of the world. Together with coastal sights, wild birds evoke a longing for freedom, adventure and escapism, which define Lecomte's unusual journey into jewelry.