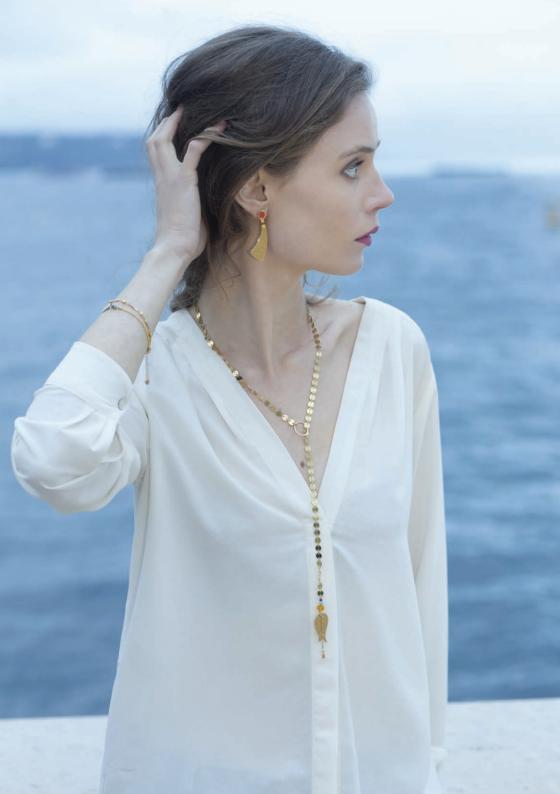

## Sosol and Sea Collection 2019/2020

Inspired by Ta Moko -usually referred to as Maori tattoo-Sosol and Sea's last collection uses the intricacy and textural contrasts of ancient Ta Moko patterns -as well as tropical flora and birds- to present statement shapes combined with rich colors and refined finishes. The pieces use 24 carat gold and 925 sterling silver, both treated with a tarnish inhibitor.

Turquoise blue is one of the dominant tones within the collection, as well as fuchsia pink, orange and green, which evoke sea landscapes and faraway destinations. If shades of blue naturally bring explorations of the ocean to mind -one of Solange Lecomte's favorite pursuits- colored feathers refer to the beauty of wonderful birds that can only be found within certain parts of the world. Together with coastal sights, wild birds evoke a longing for freedom, adventure and escapism, which define Lecomte's unusual journey into jewelry.

The Belgian designer mixes brass and tin polished with 24 carat gold with semi-precious stones, as well as mother-of-pearl, coral and colored crystals. Berber motifs and traditions define many of her pieces, from stunning hammered gold bracelets to playful earrings.