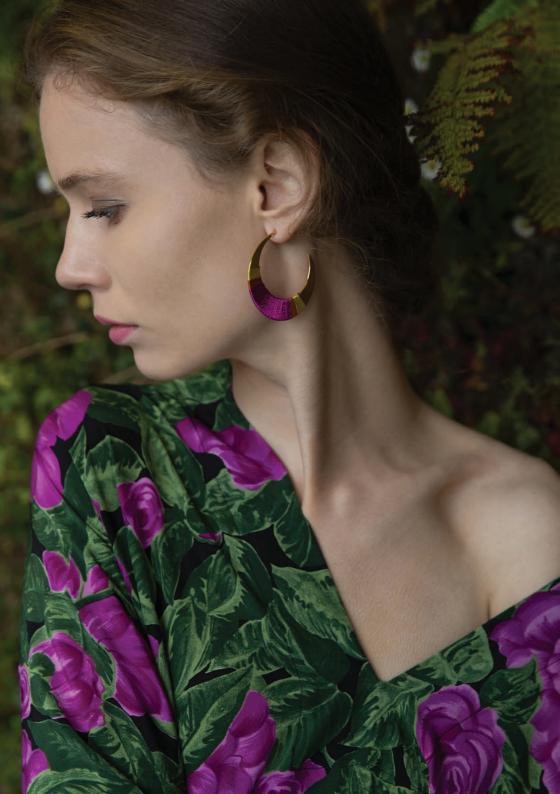

## Sosol and Sea Collection 2019/2020

Inspired by Ta Moko -usually referred to as Maori tattoo-Sosol and Sea's last collection uses the intricacy and textural contrasts of ancient Ta Moko patterns -as well as tropical flora and birds- to present statement shapes combined with rich colors and refined finishes. The pieces use 24 carat gold and 925 sterling silver, both treated with a tarnish inhibitor.

Turquoise blue is one of the dominant tones within the collection, as well as fuchsia pink, orange and green, which evoke sea landscapes and faraway destinations. If shades of blue naturally bring explorations of the ocean to mind -one of Solange Lecomte's favorite pursuits- colored feathers refer to the beauty of wonderful birds that can only be found within certain parts of the world. Together with coastal sights, wild birds evoke a longing for freedom, adventure and escapism, which define Lecomte's unusual journey into jewelry.

The Belgian designer mixes brass and tin polished with 24 carat gold with semi-precious stones, as well as mother-of-pearl, coral and colored crystals. Berber motifs and traditions define many of her pieces, from stunning hammered gold bracelets to playful earrings.