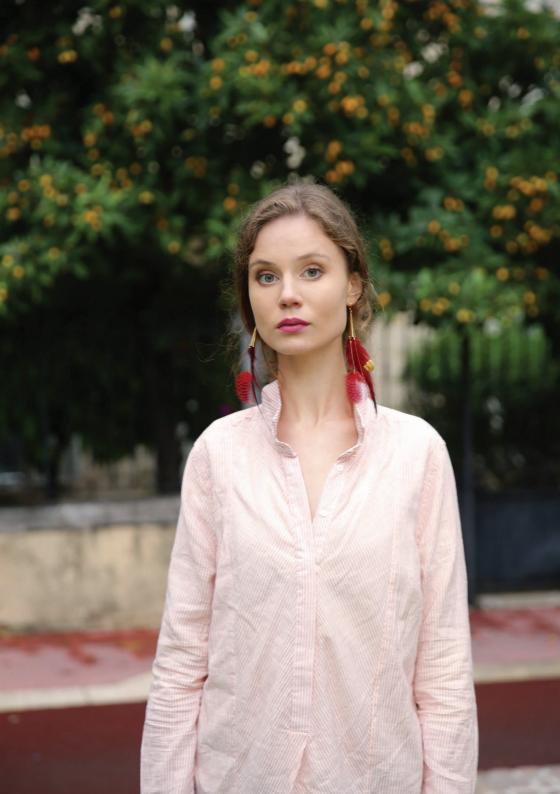

## Sosol and Sea Collection 2019/2020

Inspired by Ta Moko -usually referred to as Maori tattoo-Sosol and Sea's last collection uses the intricacy and textural contrasts of ancient Ta Moko patterns -as well as tropical flora and birds- to present statement shapes combined with rich colors and refined finishes. The pieces use 24 carat gold and 925 sterling silver, both treated with a tarnish inhibitor.

Turquoise blue is one of the dominant tones within the collection, as well as fuchsia pink, orange and green, which evoke sea landscapes and faraway destinations. If shades of blue naturally bring explorations of the ocean to mind -one of Solange Lecomte's favorite pursuits- colored feathers refer to the beauty of wonderful birds that can only be found within certain parts of the world. Together with coastal sights, wild birds evoke a longing for freedom, adventure and escapism, which define Lecomte's unusual journey into jewelry.