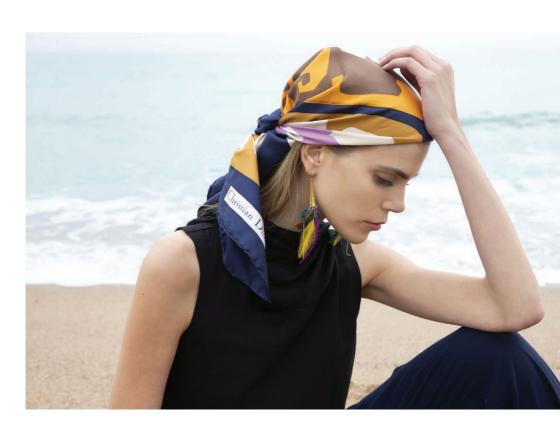

## Sosol and Sea Collection 2019/2020

Inspired by Ta Moko -usually referred to as Maori tattoo-Sosol and Sea's last collection uses the intricacy and textural contrasts of ancient Ta Moko patterns -as well as tropical flora and birds- to present statement shapes combined with rich colors and refined finishes. The pieces use 24 carat gold and 925 sterling silver, both treated with a tarnish inhibitor.

Turquoise blue is one of the dominant tones within the collection, as well as fuchsia pink, orange and green, which evoke sea landscapes and faraway destinations. If shades of blue naturally bring explorations of the ocean to mind -one of Solange Lecomte's favorite pursuits- colored feathers refer to the beauty of wonderful birds that can only be found within certain parts of the world. Together with coastal sights, wild birds evoke a longing for freedom, adventure and escapism, which define Lecomte's unusual journey into jewelry.